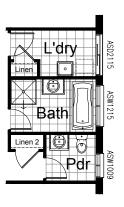

### **OPTION IP1**

Provide alternative layout to Laundry, Bath, WC, & Vest area. Layout includes Powder, Bath, & Laundry. 900mm x 900mm tiled shower base. Ino. 782 vanity unit to Bath and 1no. 682 vanity unit to Powder. Second Linen to passage.