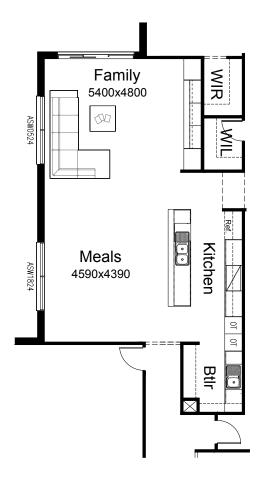

### **OPTION IIP5**

Provide Family room upgrade with 2no. 700mm storage units, 3no. 800mm joinery units with 32mm laminated benchtop &

3no. overhead joinery units including 1no. cable duct. WIL is reduced in width by 70mm. Change Family window size to 514mm (H)  $\times$  2410mm (W) (ASW0524).

NOTE: Only available with Option IP4. Also this option removes Study Nook.