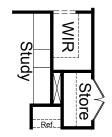

#### **OPTION K2**

Provide Kitchen upgrade with 5no. 900mm base cupboards and 2no. wall oven towers with Ref space relocated to WIP. Tiled splashback to suit including returns. Removed MW provision to island bench and replaced with 900mm base cupboard. Provide Coats cupboard to Entry with 450mm hanging rail and shelf. Store becomes WIL with Bed 4 WIR reduced by 350mm.