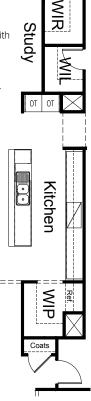

#### **OPTION K2**

Provide Kitchen upgrade with 5no. 900mm base cupboards and 2no. wall oven towers with Ref space relocated to WIP. Tiled splashback to suit including returns. Removed MW provision to island bench and replaced with 900mm base cupboard. Provide Coats cupboard to Entry with 450mm hanging rail and shelf. Store becomes WIL with Bed 4 WIR reduced by 350mm.