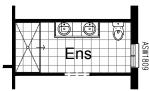

# **OPTION ENS1**

Provide wall to wall tiled shower in Ensuite with 2no. basins to vanity unit.