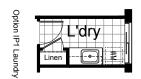

### **OPTION LD1**

Provide Laundry upgrade with laminated insert trough, 1no. 800mm base cupboard, 1no. 300mm base cupboard, 1no. 800mm overhead cupboard, 1no. 300mm overhead cupboard with additional tiled splash back and bench top to suit. NOTE: Available for both standard house layout and Option IP1 & Option IP3

NOTE: Available for both standard house layout and Option IP1 & Option IP3