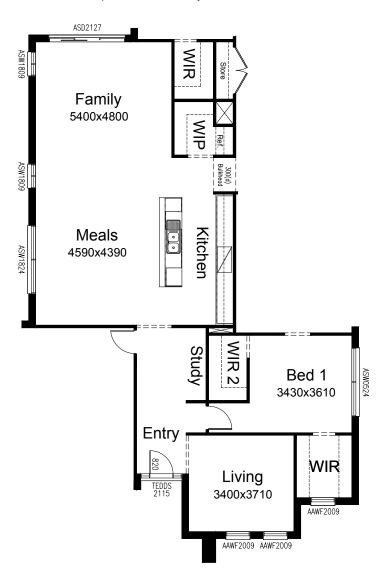

### **OPTION IP6**

Provide alternate layout with WIP relocated to opposite side of Kitchen. Relocate Ref Space to WIP. Provide 32mm laminate benchtop to Kitchen with 900mm underbench oven and hotplate with retractable rangehood above. Relocate Study to Entry and provide additional WIR to Bed 1. NOTE: This Option reduces Bed 1 by 480mm