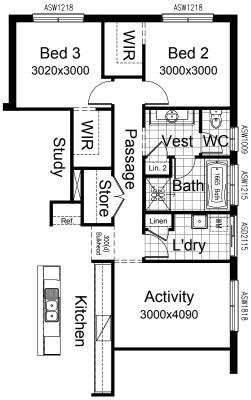

Provide alternative layout to make 3 Living areas which turns existing Bed 2 into an Activity room.

Additional Bulkhead to Entry. Change window size

NOTE: This Option makes the house become 3

Bedrooms instead of standard 4 Bedrooms.

to 1800mm (H) x 1810mm (W) (ASW1818).

#### **OPTION K2**

Provide Kitchen upgrade with 5no. 900mm base cupboards and 2no. wall oven towers with Ref space relocated to WIP. Tiled splashback to suit including returns. Removed MW provision to island bench and replaced with 900mm base cupboard. Provide Coats cupboard to Entry with 450mm hanging rail and shelf. Store becomes WIL with Bed 4 WIR reduced by 350mm.