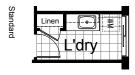

### **OPTION LD2**

Provide Laundry upgrade with laminated insert trough, 1no. 400mm broom cupboard with 2no. 800mm base cupboards and 2no. 800mm overhead cupboards. Additional tiled splash back and bench top to suit.

NOTE: Available for both standard house layout and Option IP1 & Option IP3