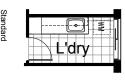

### **OPTION LD1**

Provide Laundry upgrade with laminated insert trough, 1no. 800mm base cupboard, 1no. 300mm base cupboard, 1no. 800mm overhead cupboard, 1no. 300mm overhead cupboard with additional tiled splash back and bench top to suit. NOTE: Available for both standard house layout and Option IP1 & Option IP3

NOTE: Available for both standard house layout and Option IP1 & Option IP3