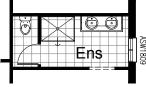

### **OPTION ENS2**

Provide 900mm x1200mm tiled shower in Ensuite. Relocated enclosed WC with 720mm hinged door and 1482mm vanity unit with 2no.

basins. Relocate entry opening to suit.