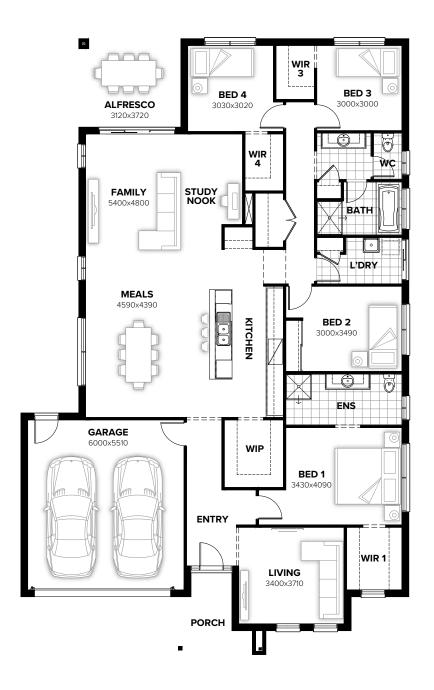

## Facades available:

| Overall home length             | 21.71m |
|---------------------------------|--------|
| Overall home width              | 13.67m |
| Swansea, Wiltshire              |        |
| Kent, Lancaster, Sheffield      |        |
| Callington, Eastwood, Harrogate |        |
|                                 |        |

| Total     | 252.1m <sup>2</sup> | 27.1sq |
|-----------|---------------------|--------|
| Alfresco  | 11.2m <sup>2</sup>  | 1.2sq  |
| Porch     | 6.0m <sup>2</sup>   | 0.6sq  |
| Garage    | 36.5m <sup>2</sup>  | 3.9sq  |
| Residence | 198.4m <sup>2</sup> | 21.4sq |

Listed details based on Sheffield facade floorplan (illustrated)