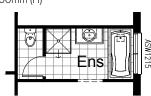

## **OPTION ENS3**

Provide relocated enclosed WC with 720mm hinged door and 982mm vanity unit. Relocate entry opening to suit. Provide 1675 bath with hob and Change window size to 1200mm (H)

x 1450mm (W) (ASW1215).

to 1800mm (H) x 1810mm (W) (ASW1818).