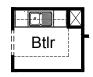

#### **OPTION K1**

Provide Butlers pantry upgrade with 32mm laminate bench top and 1no. bowl sink with drainer and tiled splashback to suit. Provide 1no. 900mm base cupboards 2no. 450mm base cupboards. 2no. 900mm overhead cupboards including 4no. 450mm shelving including returns.