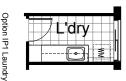

### **OPTION LD2**

Provide Laundry upgrade with laminated insert trough, 1no. 400mm broom cupboard with 2no. 800mm base cupboards and 2no. 800mm overhead cupboards. Additional tiled splash back and bench top to suit.