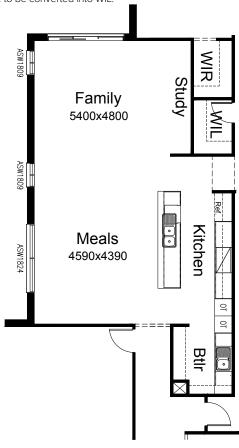

# **OPTION IP4**

Provide Kitchen & Butlers pantry with 2no. 600mm wall oven towers and  $\,$ 

4no. 900mm base cupboards.

2no. 900mm overhead cupboards,

Ino. 900mm cooktop with retractable rangehood and tiled splashback to suit.

2no. 450mm base cupboards with 1800mm high open adjustable/fixed shelves and 4no. 450mm shelves. 1no. single bowl sink with drainer and tiled splashback to

suit in Butlers. Store to be converted into WIL.

NOTE: Only available with Option IP4. Also this option removes Study Nook.